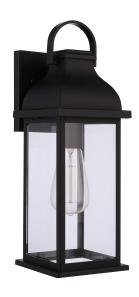

# Bent Tree 1 Light Outdoor Wall Lantern

Midnight

UPC#647881265618

Additional Finishes

#### **Measurements**

| Length (in):               | N/A   |
|----------------------------|-------|
| Width (in):                | 5.75  |
| Height (in):               | 16    |
| Extension (in):            | 6.5   |
| Downrod/Chain Length (in): | N/A   |
| Leadwire (in):             | 7     |
| Product Weight (lbs):      | 3.44  |
| Carton Length (in):        | 9.06  |
| Carton Width (in):         | 8.27  |
| Carton Height (in):        | 18.31 |
| Carton Cube:               | 0.79  |
| Carton Weight (lbs):       | 4.37  |
| Oversize:                  | No    |

#### **Fixture**

| Mounting Method:   | Wall Moun |
|--------------------|-----------|
| Mounting Location: | We        |
| Body Material:     | Aluminum  |
| Up/Down Mount:     | No        |