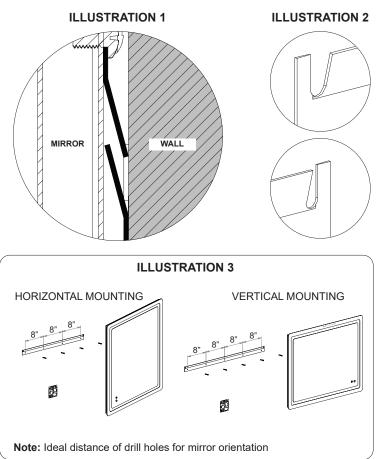

Technical Support: 1-855-855-8926

- Remove mirror from its original package
- 2. Measure, mark location of wall bracket (2a) location, mount to wall with screws (2c) and anchors (2b) (See Illustration 3 for ideal distance measurement) (Note: All screws must be attached directly to stud/structure)
- **3.** Make proper electrical connections (black to hot "L", white to neutral "N", ground to "GND") with wire nuts (1a) provided in hardware package to ON/OFF wall switch (wall switch provided by others)

- 4. Bend both wall bracket (2a) tabs back to prevent mirror from sliding side to side (See Illustration 2). Align mirror (3a) mounting bracket to wall bracket (2a) to secure (See Illustration 1)
- **5**. Tap mirror switch (**3b**) to choose color temperature and hold to dim up and down. Tap defogging switch (3c) to turn ON/OFF