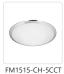

## **DESCRIPTION**

Single lamp LED flush mount ceiling fixture with round white opal glass. Metal details available in black, brushed nickel, chrome finish or brushed gold finish and is equipped with our powerful 120V AC LED technology