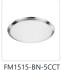

## **DESCRIPTION**

Single lamp LED flush mount ceiling fixture with round white opal glass. Metal details available in black, brushed nickel, chrome finish or brushed gold finish and is equipped with our powerful 120V AC LED technology