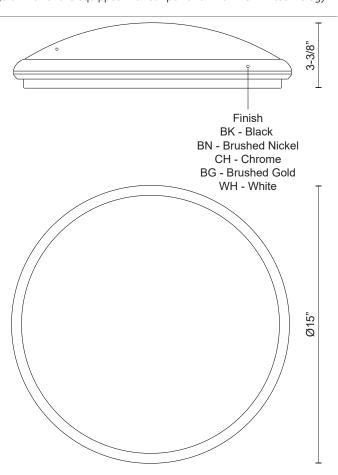

## **SPECIFICATION DETAILS**

| <b>Fixture Dimensions</b> | D15" x H3-3/8"                                             |  |  |  |
|---------------------------|------------------------------------------------------------|--|--|--|
| Light Source              | AC LED Module                                              |  |  |  |
| Wattage                   | 20W                                                        |  |  |  |
| Total Lumens              | 1435lm                                                     |  |  |  |
| Delivered Lumens          | BG-1145lm*; BK-1132lm; BN-1020lm*; CH1080lm*<br>WH-1180lm* |  |  |  |
| Voltage                   | 120V                                                       |  |  |  |
| Color Temperature         | Selectable CCT 2700K/3000K/3500K/4000K/5000K               |  |  |  |
| CRI (Ra)                  | 90CRI                                                      |  |  |  |
| LED Rated Life            | 50,000 hours                                               |  |  |  |
| Dimming                   | 100% - 10%, ELV Dimmer (Not Included)                      |  |  |  |
| Glass Details             | Opal Glass                                                 |  |  |  |
| Shade Details             | Opal Glass Shade                                           |  |  |  |
| Location                  | Dry                                                        |  |  |  |
| CEC Title 24 JA8          | Yes, JA8-2022                                              |  |  |  |
| Paint Finish              | BG01; BK01; BN01; CH01; WH01;                              |  |  |  |
| Illumination Direction    | Downlight                                                  |  |  |  |
| Material                  | Steel + Glass                                              |  |  |  |

## **DESCRIPTION**

Single lamp LED flush mount ceiling fixture with round white opal glass. Metal details available in black, brushed nickel, chrome finish or brushed gold finish and is equipped with our powerful 120V AC LED technology