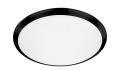

## **DESCRIPTION**

Single lamp LED flush mount ceiling fixture with round white opal glass. Metal details available in black, brushed nickel, chrome finish or brushed gold finish and is equipped with our powerful 120V AC LED technology