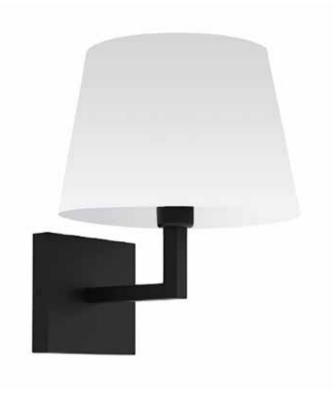

## WHN-91W-MB-WH - 1LT Incandescent Wall Sconce, MB w/ White Shade

Height No. of Bulbs 11 Width/Length 8.5 **LED Compatible LED Compatible** Depth 8 **Total Wattage** 60 Weight 2 **Body Material** Fabric Second Material Metal Finish/Color White Second Finish/Color Matte Black Type of Finish **Second Type of Finish** Satin Painted **Bulb 1 Amount Rated For** 1 Damp **Bulb 1 Base Type** E12 Voltage 120V Bulb 1 Max Watt. 60 **Bulb 1 Included** No Approval cUL or equivalent **Bulb 1 Lumens** Warranty 1 Year **Bulb 1 CRI Instal Position** Wall