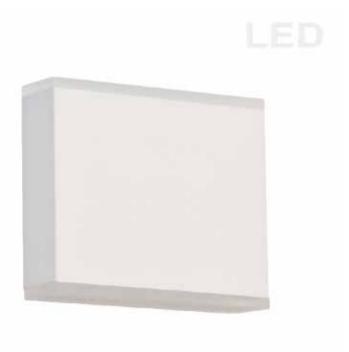

## EMY-550-5W-MW - 15W Wall Sconce, MW w/ Acrylic Diffuser

15W LED Wall Sconce, Matte White with Frosted Acrylic Diffuser

| Height<br>Width/Length<br>Depth<br>Weight | 4.88<br>4.875<br>1.625<br>1.35 | No. of Bulbs<br>LED Compatible<br>Total Wattage | 2<br>Integrated LED<br>15 |
|-------------------------------------------|--------------------------------|-------------------------------------------------|---------------------------|
| Body Material                             | Metal                          | Second Material                                 | Acyrlic                   |
| Finish/Color                              | Matte White                    | Second Finish/Color                             | Frosted                   |
| Type of Finish                            | Painted                        |                                                 |                           |
| Bulb 1 Amount                             | 2                              | Rated For                                       | Damp                      |
| Bulb 1 Base Type                          | LED                            | Voltage                                         | 120V                      |
| Bulb 1 Max Watt.                          | 7.5                            | •                                               |                           |
| Bulb 1 Included                           | Yes                            | Approval                                        | cUL or equivalent         |
| Bulb 1 Lumens                             | 1200                           | Warranty                                        | 5 Years                   |
| Bulb 1 CRI                                | 90+                            | Instal Position                                 | Wall                      |