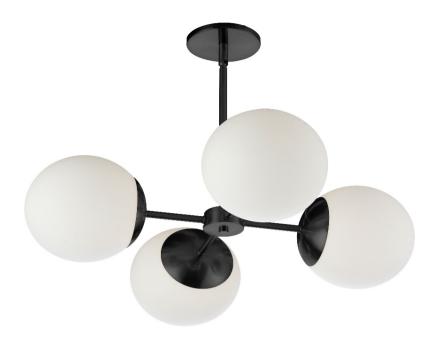

## DAY-244C-MB - 4LT Chandelier, MB w/ WH Glass

## 4 Light Halogen Matte Black Chandelier w/ White Glass

| Height<br>Width/Length<br>Depth<br>Weight                                                | 7<br>24<br>24<br>5                    | No. of Bulbs<br>LED Compatible<br>Total Wattage                 | 4<br>LED Compatible<br>120W                                     |
|------------------------------------------------------------------------------------------|---------------------------------------|-----------------------------------------------------------------|-----------------------------------------------------------------|
| Body Material<br>Finish/Color<br>Type of Finish                                          | Metal<br>Matte Black<br>Electroplated | Second Material Second Finish/Color                             | Glass<br>Opal White                                             |
| Bulb 1 Amount Bulb 1 Base Type Bulb 1 Max Watt. Bulb 1 Included Bulb 1 Lumens Bulb 1 CRI | 4<br>G9<br>40W<br>No                  | Rated For<br>Voltage<br>Approval<br>Warranty<br>Instal Position | Damp Location<br>120V<br>cUL or equivalent<br>1 Year<br>Ceiling |