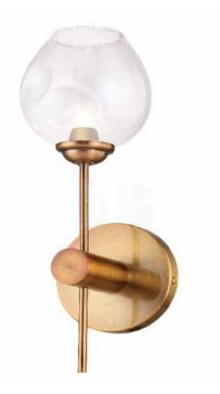

## ABI-141W-VB-CLR - 1LT Wall Sconce, VB Finish w/ Clear Glass

1 Light Halogen Wall Sconce, Vintage Bronze with Clear Glass

| Height<br>Width/Length<br>Depth<br>Weight                                                               | 14.75<br>4.75<br>4.75<br>2               | No. of Bulbs<br>LED Compatible<br>Total Wattage                 | 1<br>LED Compatible<br>40                           |
|---------------------------------------------------------------------------------------------------------|------------------------------------------|-----------------------------------------------------------------|-----------------------------------------------------|
| Body Material<br>Finish/Color<br>Type of Finish                                                         | Metal<br>Vintage Bronze<br>Electroplated | Second Material<br>Second Finish/Color                          | Glass<br>Clear                                      |
| Bulb 1 Amount<br>Bulb 1 Base Type<br>Bulb 1 Max Watt.<br>Bulb 1 Included<br>Bulb 1 Lumens<br>Bulb 1 CRI | 1<br>G9<br>40<br>No                      | Rated For<br>Voltage<br>Approval<br>Warranty<br>Instal Position | Damp<br>120V<br>cUL or equivalent<br>1 Year<br>Wall |