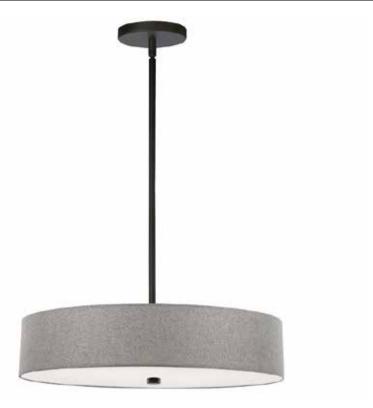

## 571-204P-MB-GRY - 4LT Incandescent Pendant MB w/ Grey Shade

| Height<br>Width/Length<br>Depth<br>Weight                                                | 5<br>20<br>20<br>6      | No. of Bulbs<br>LED Compatible<br>Total Wattage                 | 4<br>LED Compatible<br>240                             |
|------------------------------------------------------------------------------------------|-------------------------|-----------------------------------------------------------------|--------------------------------------------------------|
| Body Material<br>Finish/Color<br>Type of Finish                                          | Fabric<br>Grey<br>Satin | Second Material<br>Second Finish/Color<br>Second Type of Finish | Metal<br>Matte Black<br>Painted                        |
| Bulb 1 Amount Bulb 1 Base Type Bulb 1 Max Watt. Bulb 1 Included Bulb 1 Lumens Bulb 1 CRI | 4<br>E26<br>60<br>No    | Rated For<br>Voltage<br>Approval<br>Warranty<br>Instal Position | Damp<br>120V<br>cUL or equivalent<br>1 Year<br>Ceiling |