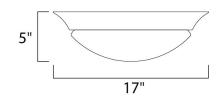

## **MEASUREMENTS** DIMENSION

HANGING WEIGHT

# LAMPING

INPUT VOLTAGE LUMENS BULB CRI COLOR\_TEMP

: 17." L x 17." W x 5." H : 4.85 lb

:120V : 2,700 Rated (0 Del.) : 3 x 13W (INCLUDED), 39W Total : 80+ CRI :2700K