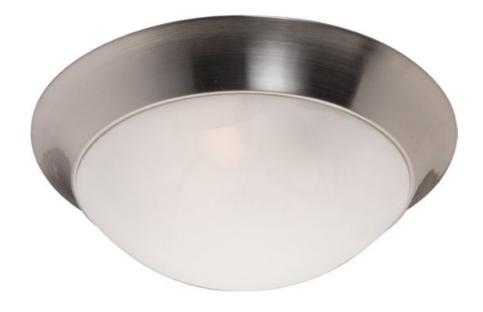

## **PRODUCT DESCRIPTION**

Maxim Lighting's energy efficiency commitment to both the residential lighting and the home building industries will assure you a product line focused on your basic lighting needs. With the Flair EE collection you not only will find quality lighting that is well designed, well priced and readily available, but also energy efficient featuring energy saving fluorescent lighting that saves money and allow for low maintenance.

## **FINISHES OPTION**

Satin Nickel SN

GLASS Marble MR

MATERIAL

Steel