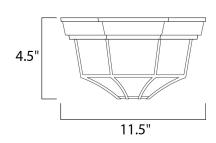

### PRODUCT DESCRIPTION

Maxim Lighting's energy efficiency commitment to both the residential lighting and the home building industries will assure you a product line focused on your basic lighting needs. With the Flush Mount EE collection you not only will find quality lighting that is well designed, well priced and readily available, but also energy efficient featuring energy saving fluorescent lighting that saves money and allow for low maintenance.



# **MEASUREMENTS**

DIMENSION : 11.5" W x 4.5" H

HANGING WEIGHT : 3.12 lb

#### LAMPING

LUMENS : 900 Rated (0 Del.)

**BULB** : 1 x 13W (INCLUDED), 13W Total

CRI : 81-82 CRI COLOR\_TEMP : 2700K

### **FINISHES OPTION**

Rust Patina RP

# **GLASS**

Frosted FT

## MATERIAL

Die Cast Aluminum

### **RATINGS**

Damp Location



### **ADDITIONAL**

INSTALL UP/DOWN: **INCANDESCENT WATTS: 82** RATED LIFE 10000 Hours OPERATING TEMPERATURE: -20°C (-4°F), 40°C (104°F)

Always consult a qualified electrician before installing any lighting product.



WESTERN DISTRIBUTION CENTER (HEADQUARTER) 253 NORTH VINELAND AVE I CITY OF INDUSTRY, CA 91746

## **EASTERN DISTRIBUTION CENTER**

4200 SHIRLEY DR. I ATLANTA, GA 30336

P. 626.956.4200 | F. 626.956.4225 | maximlighting.com