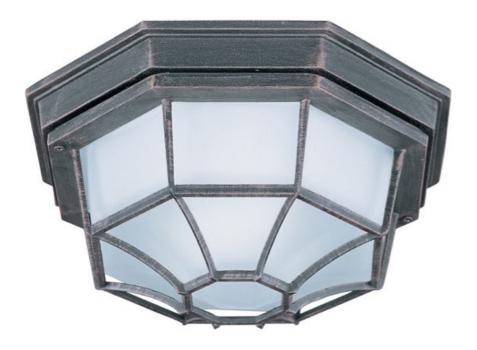

### PRODUCT DESCRIPTION

Maxim Lighting's energy efficiency commitment to both the residential lighting and the home building industries will assure you a product line focused on your basic lighting needs. With the Flush Mount EE collection you not only will find quality lighting that is well designed, well priced and readily available, but also energy efficient featuring energy saving fluorescent lighting that saves money and allow for low maintenance.

### **FINISHES OPTION**

Rust Patina RP

# **GLASS**

Frosted FT

## MATERIAL

Die Cast Aluminum

### **RATINGS**

Damp Location