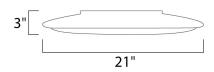

### MEASUREMENTS

DIMENSION MAX OAH HANGING WEIGHT

#### LAMPING

LUMENS BULB COLOR\_TEMP : 21." W x 3." H : 3.5" OAH : 3.8 lb

NG

: 4,750 Rated (0 Del.) : 2 x 32+40W (INCLUDED), 72W Total : 3100K