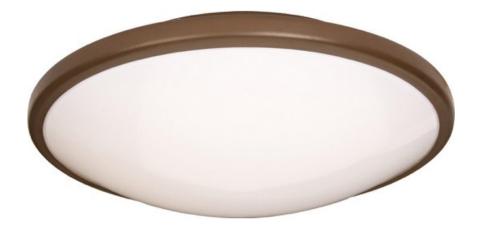

## **PRODUCT DESCRIPTION**

Maxim Lighting's Energy Star Certified Rim EE Collection uses energy saving T9 Circline bulbs with features including electronic ballasts, 3100 K color temperature, rated life of 10,000 hours, acrylic lens and the availability in the 3 finishes Oil Rubbed Bronze, Satin Nickel and White.

# FINISHES OPTION

Oil Rubbed Bronze OI

GLASS White WT

MATERIAL Steel + Acrylic

RATINGS Dry Location CA Title 24

24