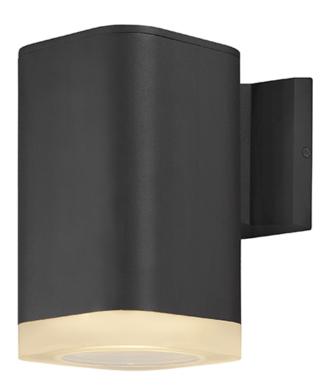

## PRODUCT DESCRIPTION

Indirect exterior lighting not only provides illumination where you want but it also highlights the building structure for a beautiful architectural effect. Our collection of up and down lighting fixtures are available in both Architectural Bronze and Brushed Aluminum.

#### LAMPING

INPUT VOLTAGE : 120V

: 770 Rated (0 Del.) LUMENS

**BULB** : 1 x 11W (INTEGRATED), 11W Total

CRI : 80+ CRI : 3000K COLOR\_TEMP LIGHTING\_DIRECTION: Down