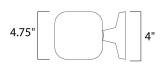

# **MEASUREMENTS**

DIMENSION : 4.75" W x 8.25" H x 7." Ext **BACK PLATE** : 4.75" W x 4.75" H x 2.5" HCO

HANGING WEIGHT : 4.41 lb