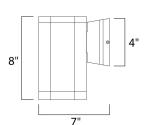

# **MEASUREMENTS**

DIMENSION : 4.75" W x 8.25" H x 7." Ext **BACK PLATE** : 4.75" W x 4.75" H x 2.5" HCO

HANGING WEIGHT : 4.41 lb