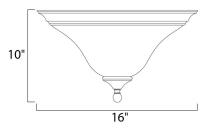

## **MEASUREMENTS**

DIMENSION MAX OAH HANGING WEIGHT

### LAMPING

BULB CRI

: 16." W x 9." H : 9." OAH

LUMENS COLOR\_TEMP : 5.07 lb

: 2,700 Rated (0 Del.) : 3 x 13W (INCLUDED), 39W Total : 81-82 CRI :2700K