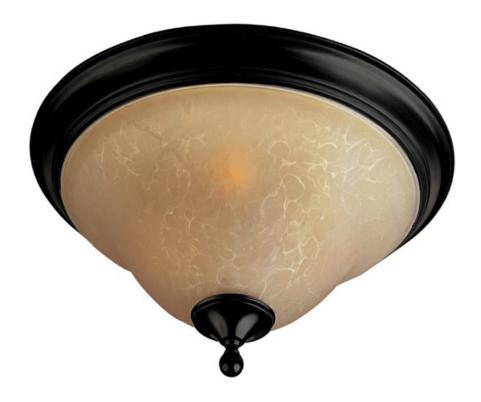

## **PRODUCT DESCRIPTION**

Linda EE is a beautiful transitional energy saving collection with long flowing arms. The warm Wilshire glass perfectly complements the Oil Rubbed Bronze finish. Fixtures include energy efficient, long lasting and low maintenance compact fluorescent bulbs, with select fixtures being Energy Star certified.

# **FINISHES OPTION**

Oil Rubbed Bronze OI

GLASS Wilshire WS

MATERIAL Iron

RATINGS Dry Location CA Title 24

24