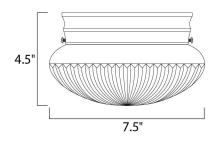

## PRODUCT DESCRIPTION

Maxim Lighting's commitment to both the residential lighting and the home building industries will assure you a product line focused on your lighting needs. With Maxim Lighting you will find quality product that is well designed, well priced and readily available.



# **MEASUREMENTS**

: 7.5" W x 4.5" H DIMENSION HANGING WEIGHT : 1.76 lb

#### LAMPING

LUMENS : 672 Rated (0 Del.)

**BULB** : 1 x 60W (NOT INCLUDED), 60W Total

DIMMABLE : Dimmable COLOR\_TEMP : 2700K

### **FINISHES OPTION**

Satin Nickel SN

# **GLASS**

Clear CL

## MATERIAL

Iron

### **RATINGS**

Damp Location Dimmable





### **ADDITIONAL**

INSTALL UP/DOWN: **RATED LIFE 2500 Hours** OPERATING TEMPERATURE: -20°C (-4°F), 40°C (104°F)

Always consult a qualified electrician before installing any lighting product.



WESTERN DISTRIBUTION CENTER (HEADQUARTER) 253 NORTH VINELAND AVE I CITY OF INDUSTRY, CA 91746

## **EASTERN DISTRIBUTION CENTER**

4200 SHIRLEY DR. I ATLANTA, GA 30336

P. 626.956.4200 | F. 626.956.4225 | maximlighting.com