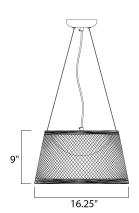

## **MEASUREMENTS**

DIMENSION : 16.25" W x 9." H MAX OAH : 139." OAH x 14.5" OAH

HANGING WEIGHT : 3.97 lb