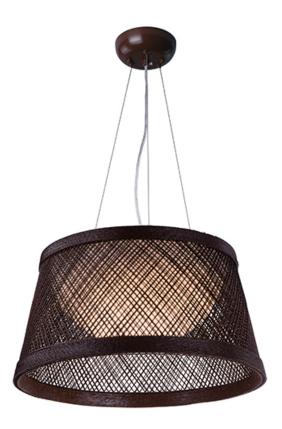

## PRODUCT DESCRIPTION

This casual collection of lighting features hand formed shades of fiber twine coated with a polyurethane material for strength and durability. The resilience of the construction makes It suitable for damp locations and the Ideal lighting for covered patios and outdoor living spaces. With the Integrated LED, this collection is a perfect combination of style and security lighting.

#### **FINISHES OPTION**

Chocolate CH

## MATERIAL

Hemp Rope, Acrylic