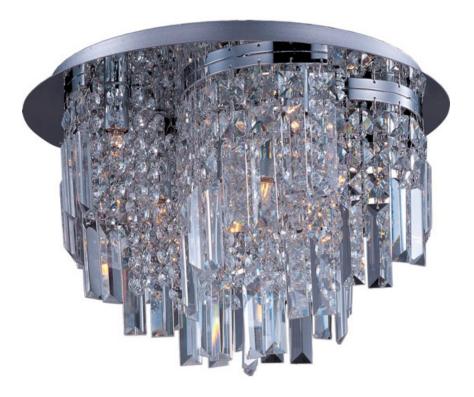

## **PRODUCT DESCRIPTION**

Mixing the orderly structure of straight lines and sharp angles with simple curves, the Belvedere collection draws the eye in for a closer look. Striking columns of rectangular Beveled Crystals anchor their square counterparts as they descend from Polished Chrome bands. The graceful curves arc into one another reflecting the xenon light within.

## FINISHES OPTION

Polished Chrome PC

GLASS Beveled Crystal BC

MATERIAL Steel + Crystal

RATINGS Dry Location Dimmable