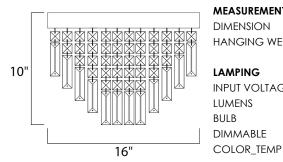

## **MEASUREMENTS**

: 16." W x 10." H HANGING WEIGHT : 20.9 lb

LAMPING INPUT VOLTAGE :120V LUMENS BULB DIMMABLE :2900K

: 2,400 Rated (0 Del.) : 1 x 25W (INCLUDED), 250W Total : Dimmable