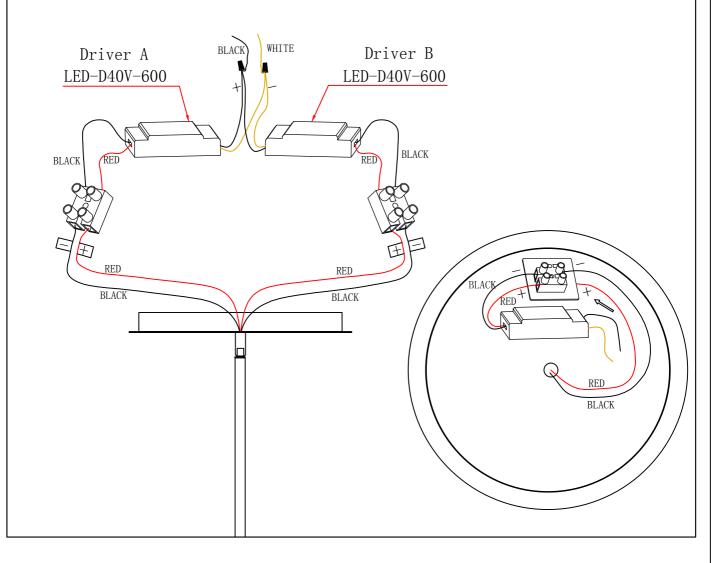

Leviton 6674-POW

Due to the inrush current wattage should not exceed 150 watts of product for a 600 watt dimmer.

If wires are cut in the process of adjusting the height, please note the pendants consist of red wire(live) and black wire(ground)that must be separated before re-joining with the driver output wires.

Pendants are wired in parrallel to the driver, as shown below: