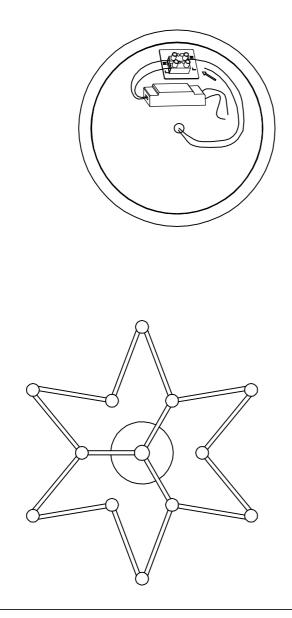

## Assembly Instruction For 39758FTBZ

- 1. Turn breaker off for circuit on outlet where fixture is to be installed.
- 2.Remove mounting bracket from fixture and install to electrical box.
- 3.Run wire through stems and combine stem lengths to meet desired mounting height.
- 4. Wire fixture to wires in outlet box. Green wire is for Ground.
- 5.Install fixture to bracket and tighten screws at the ends of the canopy to secure.

Leviton 6674-POW

Due to the inrush current wattage should not exceed 150 watts of product for a 600 watt dimmer.

If wires are cut in the process of adjusting the height, please note the pendants consist of red wire(live) and black wire(ground)that must be separated before re-joining with the driver output wires.