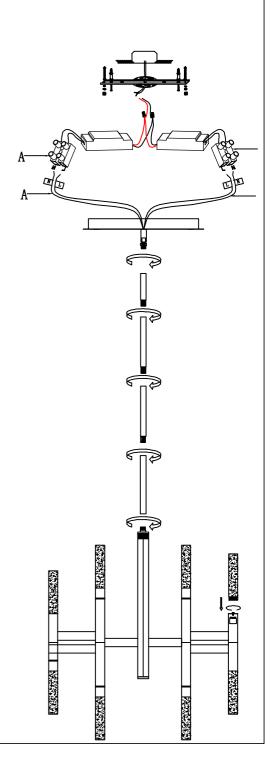

## Assembly Instruction For 39758FTBZ

- 1. Turn breaker off for circuit on outlet where fixture is to be installed.
- 2.Remove mounting bracket from fixture and install to electrical box.
- 3.Run wire through stems and combine stem lengths to meet desired mounting height.
- 4. Wire fixture to wires in outlet box. Green wire is for Ground.
- 5.Install fixture to bracket and tighten screws at the ends of the canopy to secure.