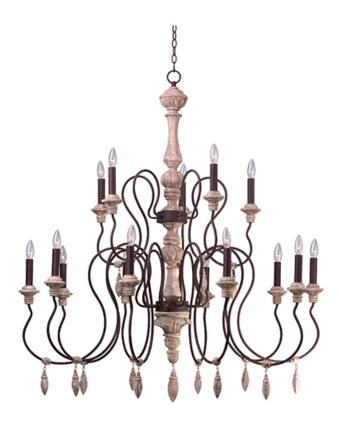

### PRODUCT DESCRIPTION

Reminiscent of an era gone by, the Olde World collection is crafted out of carved wood and hand washed in a Senora Wood finish to give a worn distressed look so desired in antique reproductions.

#### **FINISHES OPTION**

Senora Wood SW

### MATERIAL

Wood + Steel