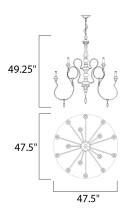

### PRODUCT DESCRIPTION

Reminiscent of an era gone by, the Olde World collection is crafted out of carved wood and hand washed in a Senora Wood finish to give a worn distressed look so desired in antique reproductions.



### **MEASUREMENTS**

DIMENSION : 46." W x 52." H HANGING WEIGHT : 26.57 lb

#### LAMPING

INPUT VOLTAGE : 120V **LUMENS** : (0 Del.)

BULB : 15 x 40W (NOT INCLUDED), 600W Total

DIMMABLE : Dimmable

#### **FINISHES OPTION**

Senora Wood SW



### MATERIAL

Wood + Steel

## **RATINGS**

Dry Location Dimmable



#### **ADDITIONAL**

INSTALL UP/DOWN: **OPERATING TEMPERATURE:** -20°C (-4°F), 40°C (104°F)

Always consult a qualified electrician before installing any lighting product.



# WESTERN DISTRIBUTION CENTER (HEADQUARTER) 253 NORTH VINELAND AVE I CITY OF INDUSTRY, CA 91746