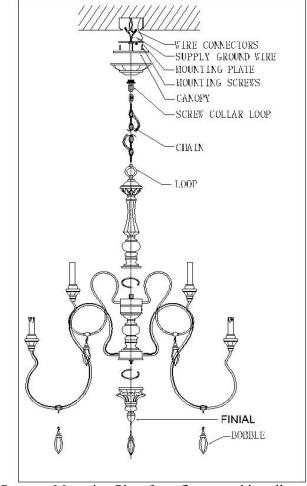

3. Add the appropriate amount of Chain to Top Loop on Center Stem (A) to achieve desired mounting height. Thread wire through every 3rd loop of chain.

4. Remove ring from loop and slide down chain. Place canopy onto chain and let slide to top of fixture. Install nipple and cross bar into top of chain loop.

5. Wire fixture to wires in outlet box. Copper wire is for Ground. Pull canopy through chain and use Screw Collar Loop to tighten securely.

6. Install Candelabra base Light Bulbs on Candle Covers.

7. Hang Wood Accessory Pieces.