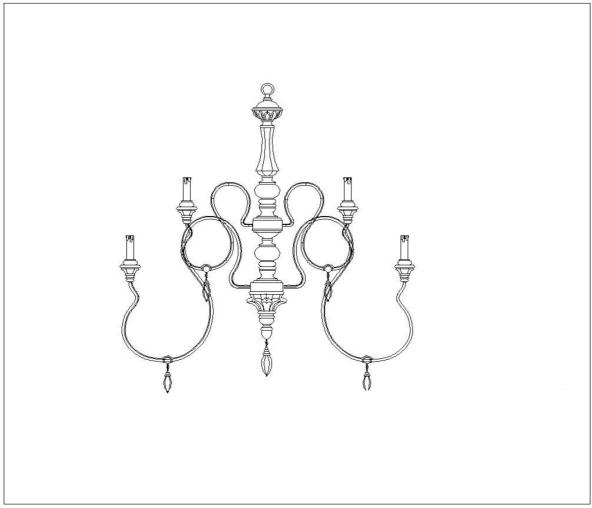

**PRODUCT NAME:** Olde World **ITEM NUMBER:** 39611SW

## Please consult a qualified electrician before installation



Bulb (not included): 15 x 25W Candelabra Bulb

IMPORTANT: Turn off the power at the main fuse or circuit breaker box before starting installation



## Locate all hardware & components before discarding packaging



1. Remove Mounting Plate from fixture and install to electrical box.

2. Pull wire through the Center Stem (A) as you install to Body (B) then attach Bottom Assembly (C). Open up arms on Body (B).

3. Add the appropriate amount of Chain to Top Loop on Center Stem (A) to achieve desired mounting height. Thread wire through every 3rd loop of chain.

4. Remove ring from loop and slide down chain. Place canopy onto chain and let slide to top of fixture. Install nipple and cross bar into top of chain loop.

5. Wire fixture to wires in outlet box. Copper wire is for Ground. Pull ca