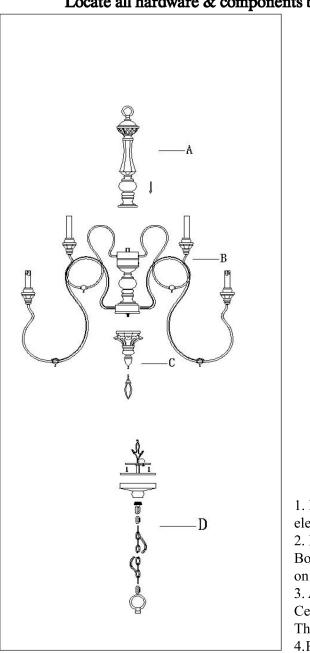

## Locate all hardware & components before discarding packaging

1. Remove Mounting Plate from fixture and install to electrical box.

2. Pull wire through the Center Stem (A) as you install to Body (B) then attach Bottom Assembly (C). Open up arms on Body (B).