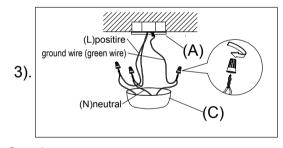

Step.3: Wire fixture to wires in outlet box. Green wire is for Ground.

Step.4: Install body (B) to Mounting Strap (A) and tighten Screw (D) through the hole of canopy (C) on the Mounting Strap (A). Place the Candle tube(F) over the socket and Install light bulb.Install the crystal (G) on the lamp body