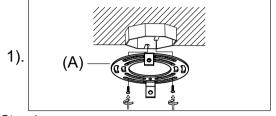

## Locate all hardware & components before discarding packaging

Step.1: Remove mounting Strap (A) from fixture and install to electrical box.

Step.2: Press the wire restraint to adjust the desired length of cable. Secure the cables.