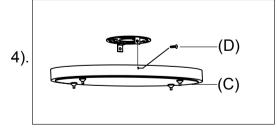

Step.3: Wire fixture to wires in outlet box. Green wire is for Ground.

Step.4: Install body (B) to Mounting Strap (A) and tighten Screw (D) through the hole of canopy (C) on the Mounting Strap (A). Place the Candle tube(F) over the socket and Install light bulb.Install the crystal (G) on the lamp body