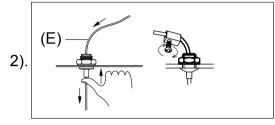

## Locate all hardware & components before discarding packaging

Step.1: Remove mounting Strap (A) from fixture and install to electrical box.

Step.2: Press the wire restraint to adjust the desired length of cable. Secure the cables.