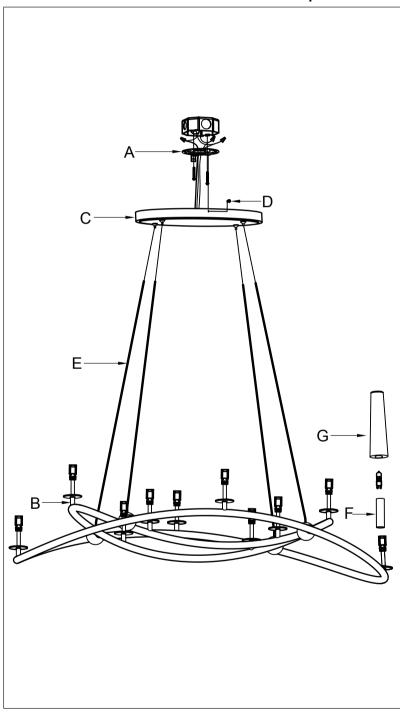

## Locate all hardware & components before discarding packaging

Step.1: Remove mounting Strap (A) from fixture and install to electrical box.

Step.2: Press the wire restraint to adjust the desired length of cable. Secure the cables.

Step.3: Wire fixture to wires in outlet box. Green wire is for Ground.

Step.4: Install body (B) to Mounting Strap (A) and tighten Screw (D) through the hole of canopy (C) on the Mounting Strap (A). Place the Candle tube(F) over the socket and Install light bulb.Install the crystal (G) on the lamp body