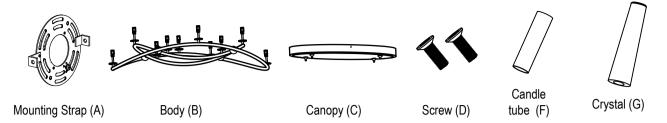

## Locate all hardware & components before discarding packaging

Step.1: Remove mounting Strap (A) from fixture and install to electrical box.

Step.2: Press the wire restraint to adjust the desired length of cable. Secure the cables.

Step.3: Wire fixture to wires in outlet box. Green wire is for Ground.

Step.4: Install body (B) to Mounting Strap (A) and tighten Screw (D) through the hole of canopy (C) on the Mounting Strap (A). Place the Candle tube(F) over the socket and Install light bulb.Install the crystal (G) on the lamp body