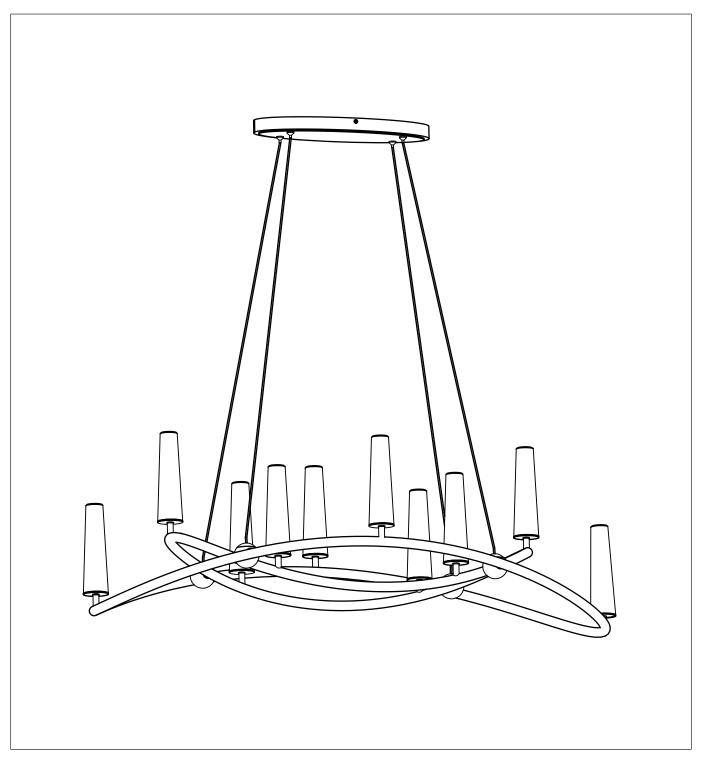

ITEM NUMBER: 38498CLGS

Please consult your electrician for hanging fixture and wiring.

G9 10X40W (Bulb included)

Step.3: Wire fixture to wires in outlet box. Green wire is for Ground.

Step.4: Install body (B) to Mounting Strap (A) and tighten Screw (D) through the hole of canopy (C) on the Mounting Strap (A). Place the Candle tube(F) over the socket and Install light bulb.Install the crystal (G) on the lamp body