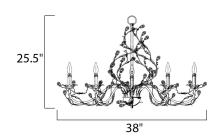

### **MEASUREMENTS**

DIMENSION : 38." L x 19." W x 25.5" H

HANGING WEIGHT : 50.6 lb

LAMPING

LUMENS : 0 Rated (0 Del.)

**BULB** : 8 x 60W (NOT INCLUDED), 480W Total