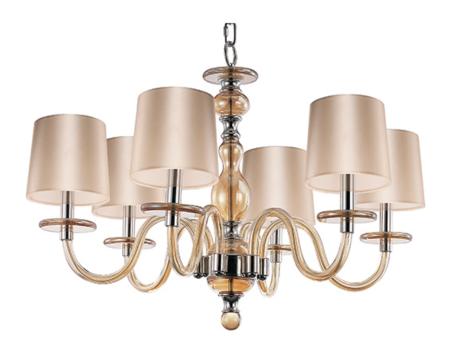

## PRODUCT DESCRIPTION

This collection features an updated approach to a classic design. An all blown glass body with Polished Nickel accents creates a light and airy feel. You have a choice of Clear, Frost or Cognac glass with coordinated shades, which are included.

## **GLASS**

Cognac CG

#### **FINISHES OPTION**

Polished Nickel PN