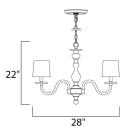

## PRODUCT DESCRIPTION

This collection features an updated approach to a classic design. An all blown glass body with Polished Nickel accents creates a light and airy feel. You have a choice of Clear, Frost or Cognac glass with coordinated shades, which are included.





## **MEASUREMENTS**

DIMENSION : 28." W x 22." H HANGING WEIGHT : 13.2 lb

#### LAMPING

INPUT VOLTAGE : 120V **LUMENS** : (0 Del.)

**BULB** : 6 x 40W (NOT INCLUDED), 240W Total

**DIMMABLE** : Dimmable

#### **FINISHES OPTION**

Polished Nickel PN



## **GLASS**

Cognac CG

## MATERIAL

Glass + Steel

#### **RATINGS**

Dry Location Dimmable



# **ADDITIONAL**

INSTALL UP/DOWN: **OPERATING TEMPERATURE:** -20°C (-4°F), 40°C (104°F)

Always consult a qualified electrician before installing any lighting product.



WESTERN DISTRIBUTION CENTER (HEADQUARTER) 253 NORTH VINELAND AVE I CITY OF INDUSTRY, CA 91746

**EASTERN DISTRIBUTION CENTER** 

4200 SHIRLEY DR. I ATLANTA, GA 30336

P. 626.956.4200 | F. 626.956.4225 | maximlighting.com