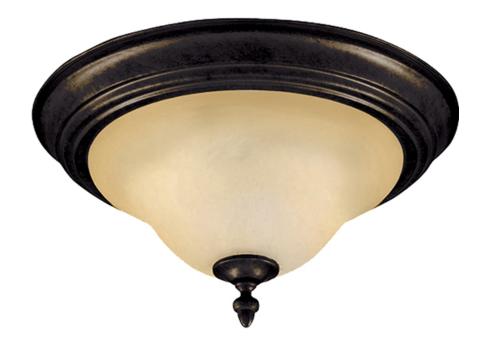

## **PRODUCT DESCRIPTION**

Simple, elegant designs offered in a variety of our most popular finishes. Choose from Acorn, Country Stone, Pewter and Kentucky Bronze. Glass options are Marble and Wilshire.

## **FINISHES OPTION**

Kentucky Bronze KB

GLASS Wilshire WS

MATERIAL Steel

RATINGS Dry Location Dimmable