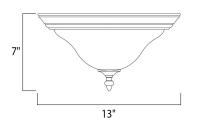

## **MEASUREMENTS**

DIMENSION

HANGING WEIGHT

LAMPING

LUMENS

BULB

: 13." W x 7." H : 3.09 lb

INPUT VOLTAGE : 120V : 1,344 Rated (0 Del.) : 2 x 60W (NOT INCLUDED), 120W Total DIMMABLE : Dimmable