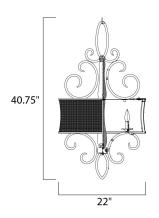

## PRODUCT DESCRIPTION

Alexander collection is a fashion lighting at its best. Inspired by a world famous clothing designer, the collection features graceful scrolls of metal finished in Umber Bronze that support Shimmer Bronze metal fabric shades. Eash shade is lined in a soft gold fabric that casts a warm glow from within the fixture. Dressed to kill, the Alexander colleciton will add beauty to any room environment.



## **MEASUREMENTS**

DIMENSION : 22." W x 40.75" H

HANGING WEIGHT : 14.99 lb

#### LAMPING

INPUT VOLTAGE : 120V

LUMENS : 3,360 Rated (0 Del.)

BULB : 5 x 60W (NOT INCLUDED), 300W Total

DIMMABLE : Dimmable COLOR\_TEMP : 2700K

#### **FINISHES OPTION**

Umber Bronze UB



Metal

# RATINGS

Dry Location Dimmable



### **ADDITIONAL**

INSTALL UP/DOWN: RATED LIFE 1500 Hours OPERATING TEMPERATURE: -20°C (-4°F), 40°C (104°F)

Always consult a qualified electrician before installing any lighting product.



WESTERN DISTRIBUTION CENTER (HEADQUARTER)
253 NORTH VINELAND AVE I CITY OF INDUSTRY, CA 91746

## EASTERN DISTRIBUTION CENTER

4200 SHIRLEY DR. I ATLANTA, GA 30336

P. 626.956.4200 | F. 626.956.4225 | maximlighting.com