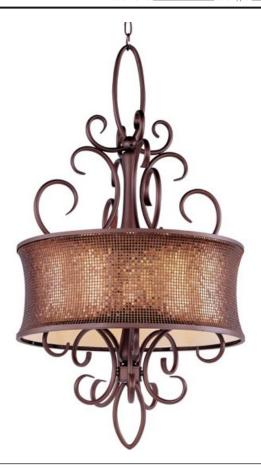

## PRODUCT DESCRIPTION

Alexander collection is a fashion lighting at its best. Inspired by a world famous clothing designer, the collection features graceful scrolls of metal finished in Umber Bronze that support Shimmer Bronze metal fabric shades. Eash shade is lined in a soft gold fabric that casts a warm glow from within the fixture. Dressed to kill, the Alexander colleciton will add beauty to any room environment.

#### **FINISHES OPTION**

Umber Bronze UB

Metal