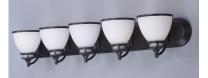

## **PRODUCT DESCRIPTION**

A complete collection of builder driven lighting features sweeping arms that support bowl shaped Satin White glass shades. The shade support reveals the glass above for an interesting design element. Available in Polished Chrome for contemporary and transitional decor and Oil Rubbed Bronze for the more traditional home design.

## **FINISHES OPTION**

Oil Rubbed Bronze OI

GLASS Satin White SW

MATERIAL Steel

RATINGS cETLusDamp Location Dimmable

ADDITIONAL INSTALL UP/DOWN: Up/Dn OPERATING TEMPERATURE: -20°C (-4°F), 40°C (104°F)

Always consult a qualified electrician before installing any lighting product.