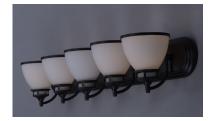

## **PRODUCT DESCRIPTION**

A complete collection of builder driven lighting features sweeping arms that support bowl shaped Satin White glass shades. The shade support reveals the glass above for an interesting design element. Available in Polished Chrome for contemporary and transitional decor and Oil Rubbed Bronze for the more traditional home design.

## **FINISHES OPTION**

Oil Rubbed Bronze OI

GLASS Satin White SW

MATERIAL Steel

RATINGS cETLusDamp Location Dimmable

ADDITIONAL INSTALL UP/DOWN: Up/Dn OPERATING TEMPERATURE: -20°C (-4°F), 40°C (104°F)

Always consult a qualified electrician before installing any lighting product.