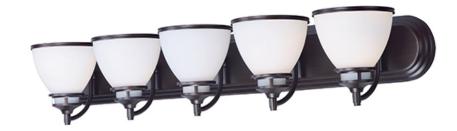

## **PRODUCT DESCRIPTION**

A complete collection of builder driven lighting features sweeping arms that support bowl shaped Satin White glass shades. The shade support reveals the glass above for an interesting design element. Available in Polished Chrome for contemporary and transitional decor and Oil Rubbed Bronze for the more traditional home design.

## **FINISHES OPTION**

Oil Rubbed Bronze OI

GLASS Satin White SW

MATERIAL Steel

RATINGS cETLusDamp Location Dimmable

ADDITIONAL INSTALL UP/DOWN: Up/Dn OPERATING TEMPERATURE: -20°C (-4°F), 40°C (104°F)

Always consult a qualified electrician before installing any lighting product.