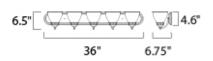

## MEASUREMENTS

LAMPING

DIMENSION BACK PLATE HANGING WEIGHT : 36." W x 6.5" H x 6.75" Ext : 36." W x 4.6" H : 7.78 lb

INPUT VOLTAGE: 120VLUMENS: 0 Rated (0 Del.)BULB: 5 x 60W (NOT INCLUDED), 300W TotalDIMMABLE: Dimmable