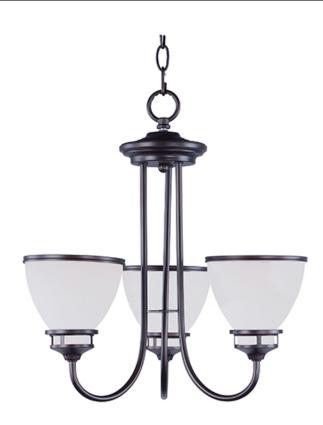

## PRODUCT DESCRIPTION

A complete collection of builder driven lighting features sweeping arms that support bowl shaped Satin White glass shades. The shade support reveals the glass above for an interesting design element. Available in Polished Chrome for contemporary and transitional decor and Oil Rubbed Bronze for the more traditional home design.

#### **FINISHES OPTION**

Oil Rubbed Bronze OI

# GLASS

Satin White SW