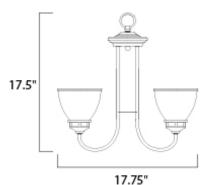

# **MEASUREMENTS**

DIMENSION : 17.75" L x 17.75" W x 17.5" H

CANOPY : 5." W x 0.8" H x 5." L

HANGING WEIGHT : 6.62 lb