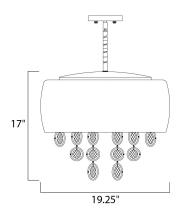

## **MEASUREMENTS**

DIMENSION : 19.25" W x 17." H

MAX OAH : 63.5" OAH

HANGING WEIGHT : 20.72 lb