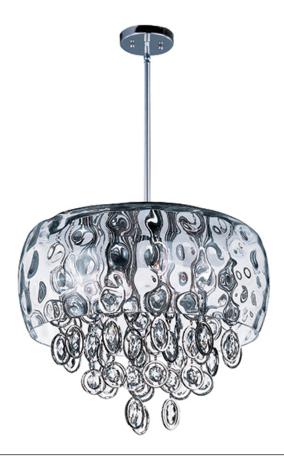

## PRODUCT DESCRIPTION

Elegant, convex shades of clear Waterglass create an interesting optical effect. The interior use of oval and round castings finished in Polished Nickel and adorned with matching crystal add a jewelry-like quality to these exclusive designs.