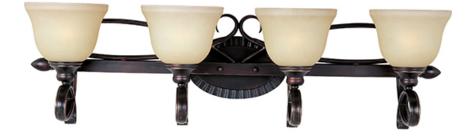

## **PRODUCT DESCRIPTION**

Classic transitional design using oval shaped tubing finished in our popular Oil Rubbed Bronze with stately Wilshire glass shades.

## **FINISHES OPTION**

Oil Rubbed Bronze OI

GLASS Wilshire WS

MATERIAL Steel

RATINGS Damp Location Dimmable