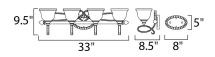

## **MEASUREMENTS**

DIMENSION BACK PLATE HANGING WEIGHT

LAMPING

DIMMABLE

LUMENS

BULB

INPUT VOLTAGE : 120V

: 9.92 lb

: 4,600 Rated (0 Del.) : 4 x 60W (NOT INCLUDED), 240W Total : Dimmable

: 33." W x 9.5" H x 8.5" Ext

: 5." W x 8." H x 5." HCO