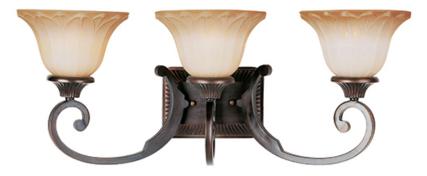

## **PRODUCT DESCRIPTION**

Sculptured Wilshire glass shades adorn this metal frame painted in our Oil Rubbed Bronze finish make this competitively price family a sure fired winner.

**MEASUREMENTS** 

DIMENSION : 26." W x 10." H x 10." Ext BACK PLATE : 7." W x 5." H HANGING WEIGHT : 8.06 lb

## **FINISHES OPTION**

Oil Rubbed Bronze OI

GLASS Wilshire WS

MATERIAL Steel