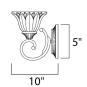

## **PRODUCT DESCRIPTION**

Sculptured Wilshire glass shades adorn this metal frame painted in our Oil Rubbed Bronze finish make this competitively price family a sure fired winner.

**MEASUREMENTS** 

DIMENSION : 26." W x 10." H x 10." Ext BACK PLATE : 7." W x 5." H HANGING WEIGHT : 8.06 lb