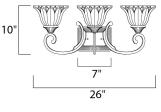

## **PRODUCT DESCRIPTION**

Sculptured Wilshire glass shades adorn this metal frame painted in our Oil Rubbed Bronze finish make this competitively price family a sure fired winner.

**MEASUREMENTS** 

DIMENSION : 26." W x 10." H x 10." Ext BACK PLATE : 7." W x 5." H HANGING WEIGHT : 8.06 lb