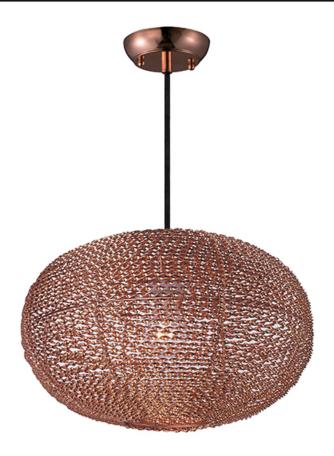

#### PRODUCT DESCRIPTION

Twisted bands of aluminum applied by hand to metal frames, forming artisan sculptures of Light. These uniquely handcrafted pieces are available in your choice of Polished Chrome or Copper.

#### **FINISHES OPTION**

Copper CP

#### MATERIAL

Aluminum + Steel