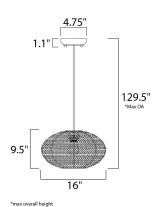

## **MEASUREMENTS**

DIMENSION : 16." L x 16." W x 9.5" H

MAX OAH : 129.5" OAH HANGING WEIGHT : 4.95 lb