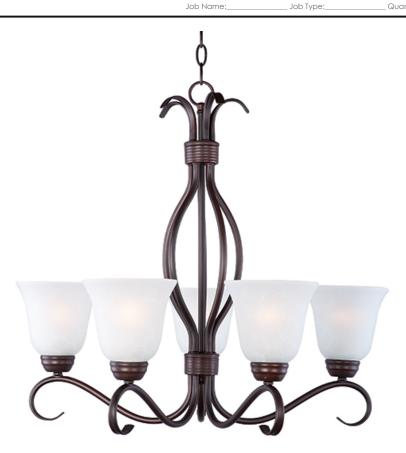

## PRODUCT DESCRIPTION

Contemporary collection with sweeping arms and clean lines. Offered in Ice glass and Satin Nickel finish or Wilshire glass and Oil Rubbed Bronze finish.

## **FINISHES OPTION**

Oil Rubbed Bronze OI

# **GLASS**

Ice IC

## MATERIAL

Steel + Glass