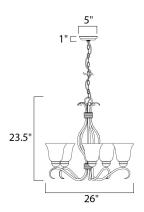

## PRODUCT DESCRIPTION

Contemporary collection with sweeping arms and clean lines. Offered in Ice glass and Satin Nickel finish or Wilshire glass and Oil Rubbed Bronze finish.



## **MEASUREMENTS**

DIMENSION : 26." W x 23.5" H HANGING WEIGHT : 12.57 lb

#### LAMPING

INPUT VOLTAGE : 120V

**LUMENS** : 5,750 Rated (0 Del.)

BULB : 5 x 60W (NOT INCLUDED), 300W Total

DIMMABLE : Dimmable

## **FINISHES OPTION**

Oil Rubbed Bronze OI

# **GLASS**

Ice IC

## MATERIAL

Steel + Glass

### **RATINGS**

cETLusDry Location Dimmable



### **ADDITIONAL**

INSTALL UP/DOWN: **RATED LIFE 2500 Hours** OPERATING TEMPERATURE: -20°C (-4°F), 40°C (104°F)

Always consult a qualified electrician before installing any lighting product.



WESTERN DISTRIBUTION CENTER (HEADQUARTER) 253 NORTH VINELAND AVE I CITY OF INDUSTRY, CA 91746

## **EASTERN DISTRIBUTION CENTER**

4200 SHIRLEY DR. I ATLANTA, GA 30336

P. 626.956.4200 | F. 626.956.4225 | maximlighting.com